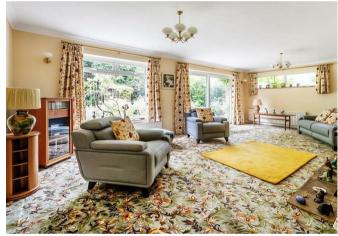

All the rooms are of a good size and on the ground floor there is a large entrance hall, cloakroom, sitting room with open fireplace, dining room, study, l-shaped kitchen and separate utility room.

On the first floor, there is a large landing complemented by 4 double sized bedrooms and 1 large single bedroom, with the principal bedroom having an ensuite bathroom. The remaining 4 bedrooms are served by a family bathroom.