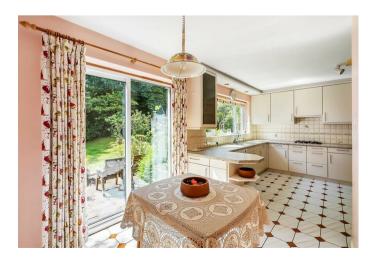

All the rooms are of a good size and on the ground floor there is a large entrance hall, cloakroom, sitting room with open fireplace, dining room, study, l-shaped kitchen and separate utility room.

On the first floor, there is a large landing complemented by 4 double sized bedrooms and 1 large single bedroom, with the principal bedroom having an ensuite bathroom. The remaining 4 bedrooms are served by a family bathroom.