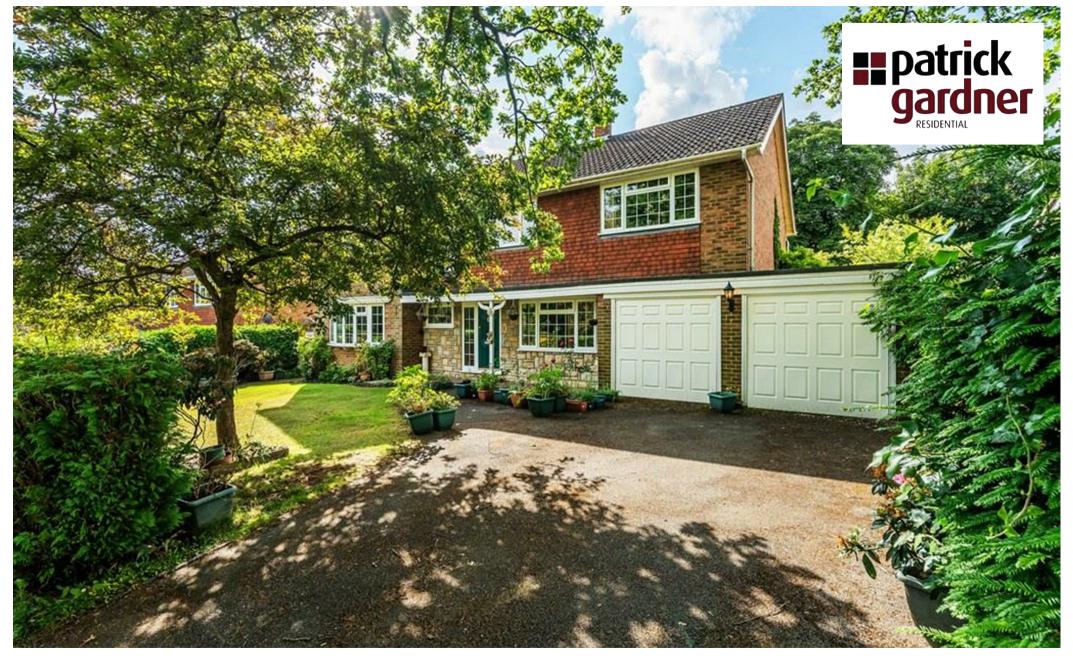

Hill House, 9 Church Close, Fetcham, Surrey, KT22 9BQ

Price Guide £1,150,000

- 5 BEDROOM DETACHED HOUSE
- ENTRANCE HALL
- 3 RECEPTION ROOMS
- UTILTY ROOM
- DOUBLE GLAZED WITH GAS FIRED
   HEATING

- 2,863 SQ.FT INCL GARAGING
- CLOAKROOM
- KITCHEN/BREAKFAST ROOM
- 2 BATHROOMS
- NO ONWARD CHAIN

## Description

This spacious detached 5 bedroom family house enjoys an elevated position in a sought after residential area of Fetcham. Set on a good sized plot and enjoying a sunny southerly aspect, this house which has been in the same ownership for the last 43 years now offers a new owner a genuine opportunity to extend and remodel to create contemporary living space.

Attached are two interconnecting single garages with ample off road visitor parking to the front.

The front garden is mainly lawned with screening boundary hedging with side access around to the rear garden. The sunny rear garden is about 70' wide by 65' deep and is lawned with screening boundary shrubs and trees with a large patio set immediately adjoining the rear of the house.