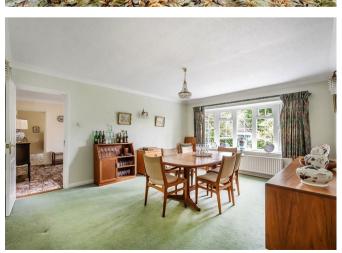

All the rooms are of a good size and on the ground floor there is a large entrance hall, cloakroom, sitting room with open fireplace, dining room, study, l-shaped kitchen and separate utility room.

On the first floor, there is a large landing complemented by 4 double sized bedrooms and 1 large single bedroom, with the principal bedroom having an ensuite bathroom. The remaining 4 bedrooms are served by a family bathroom.