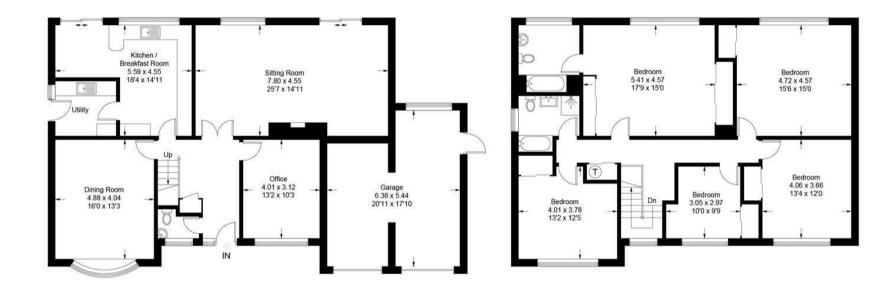

All the rooms are of a good size and on the ground floor there is a large entrance hall, cloakroom, sitting room with open fireplace, dining room, study, l-shaped kitchen and separate utility room.

On the first floor, there is a large landing complemented by 4 double sized bedrooms and 1 large single bedroom, with the principal bedroom having an ensuite bathroom. The remaining 4 bedrooms are served by a family bathroom.

**Tenure** Freehold

**EPC** D

Council Tax Band

This plan is for layout guidance only. Not drawn to scale unless stated. Windows and door openings are approximate. Whilst every care is taken in the preparation of this plan, please check all dimensions, shapes and compass bearings before making decisions reliant upon them. (ID1213787)

**Ground Floor**