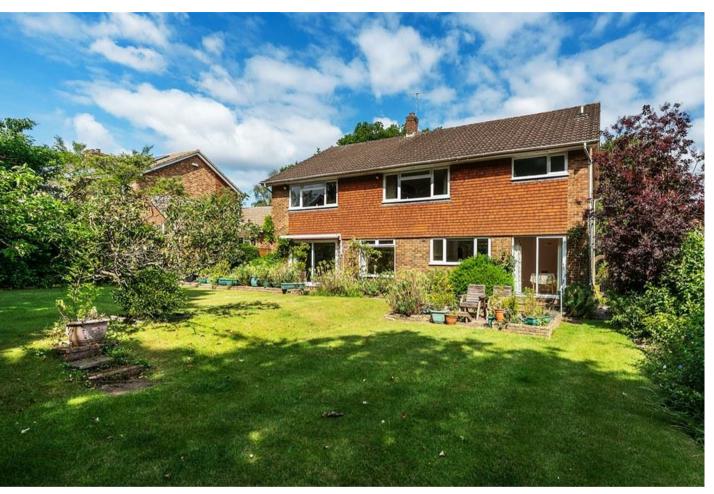

## Description

This spacious detached 5 bedroom family house enjoys an elevated position in a sought after residential area of Fetcham. Set on a good sized plot and enjoying a sunny southerly aspect, this house which has been in the same ownership for the last 43 years now offers a new owner a genuine opportunity to extend and remodel to create contemporary living space.

Attached are two interconnecting single garages with ample off road visitor parking to the front.

The front garden is mainly lawned with screening boundary hedging with side access around to the rear garden. The sunny rear garden is about 70' wide by 65' deep and is lawned with screening boundary shrubs and trees with a large patio set immediately adjoining the rear of the house.