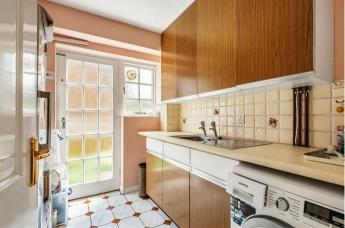

All the rooms are of a good size and on the ground floor there is a large entrance hall, cloakroom, sitting room with open fireplace, dining room, study, l-shaped kitchen and separate utility room.

On the first floor, there is a large landing complemented by 4 double sized bedrooms and 1 large single bedroom, with the principal bedroom having an ensuite bathroom. The remaining 4 bedrooms are served by a family bathroom.